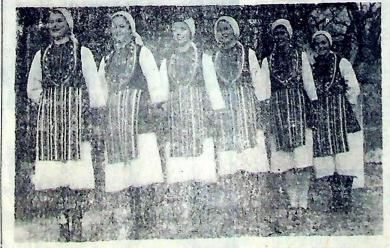

### Έντυπώσεις άπό μια έκδρομή

### Τῆς μαθητρίας τῆς Γ' τάξεως τοῦ I. Γ. 'Αρμενίου Σεβασμίας Νταμπεγλιώτου

Στά πλαίσια τοῦ μαθήματος ῶν πολιτιστικῶν ἐκδηλώσε-Αρρενίου με υπεύθυνο τήν δίδα Αγγελική Νάκα, φιλόλο δόδα 'Αγγελική Νάκα, φιλολο γο καθηγήτρια, πραγματοποί-ποι επίσκεψη στάιστορικά 'Αμ πελάκια. Τούς μαθητές συνδ-δετώσε έπίσης οΙ κ.κ. Μαρία Ταμπούκα θεολόγος, Στέλλα Χάκα φιλόλογος, 'Ακιλλέης Καρασμάνογλου μαθηματικός Καρασμάνογλου μαθηματικός Μιχάλης Παπαζήσης φυσικός και Αγέλα Μελαχροινού κα-

θηγήτρια Άγγλικῶν. Κατωτέρω ή μαθήτρια Σεβασμία Νταμπεγλιώτου περιγράφει τις έντυπώσεις της ἀπό τήν ἐκ

δρομή: Μετά την ἐπίσκεψή μας στό Μουσείο τῆς Λαρίσης στά πλαὶ σια τῶν πολιτιστικῶν ἐκδηλώσε ουν, μιά έπισκεψη πραγματικά πολύ άξιόλογη, συγκινητική κι ένδιαφέρουσα — άποφασίσαμε νά έπισκεφθούμε μία άλλη γωνιά τῆς τόσο ἔμορφης πατρίδας μας, ΤΑ ΑΜΠΕΛΑΚΙΑ Τὰ Αμπελάκια είναι χωριό τῆς ἔπαρχίας Λαρίσης, καὶ ἀ-

ος μιὰ ἀετοφωλιά, είναι οκαρ λωμένη στήν πέτρινη πλαγιά δ Κισσάβου, στή δεξιά δχθη του Κισσάβου, στή δεί του Πηνειου Ποταμού.

Αποτραθηγμένα κάπως στό φηλό όροπέδιο του Κισσόθου, τά 'Αμπελάκια μοιάζουν σάν νά εΙ ναι έξω άπό τό κύκλωμα τοῦ κόσμου. Ανεβαίνοντας τήν πλα γιά τῆς "Οσσας τὰ πάντα κάτω φαίνονται σάν νά συνθέτουν ενα πολύχρωμο πίνακα, ζωγρα-φιαμένο όπό τό χέρι ενός διάση μου ζωγράφου. Τά σπίτια φαί-νονται μικρά καὶ οἱ διαβάτες, μυρμήγεια. Τά χωράφια μοιά-ζουν μέ μπαλωμένο καὶ ξανα-μπαλωμένο πολύχρομο ϋφασμα. Τό τεράστιο φίδι τῆς Θεσσαλίας ό Πηνειός μικρό, ἀνίσχυρο κου

ρασμένο.
"Όταν φθάσαμε στά Αμπελάκια, οἱ ἀπλοὶ ἄνθρωποι τοῦ και ριοῦ μᾶς ἀποδέχθηκαν γεμάτοι ουγκίνησι, περηφάνεια, ματήσαμε εὐτυχισμένοι χαρά, συγκίνησι Περπατήσαμε

στά στενά, πέτρινα, γραφικά δρομάκια του μυρίζοντας τό δρο σερό, τό γεμάτο άρχοντιά άερά

Από τό παρελθόν τους, πού ήταν όλο εύημερία και πολιτισμό τά Αμπελάκια διατήρησαν όριομένα άρχοντικά οπίτια πού παουουάζουν, σήμερα, μαζί μέ τήν όμορφιά τους καὶ ενα ξεχω οιοτό ενδιαφέρον. Σπουδαιότοου όπό τα άρχοντικά αὐτά είναι τό μεγάλο οπίτι του Σβάρτς

Επιοκεφθήκαμε αὐτό τό παλιό ἀρχοντικό πού βρίσκεται στήν είσοδο τοῦ χωριοῦ. Σ' αὐτό μας είσου του κωριού. Σ΄ αὐτό μᾶς ξενάγησαν ἐνας κύριος καὶ μιά κυρία με λεπτό χαρακτηριστικό κυρία με λεπτό χαρακτηριστικό κυρία με ἐνένεια, καλωούνη. Ανοίγοντας μὶα παλιά ξόλινη πόρτα θεθήκαμε σό μιά πολιο στραμένη αὐλή. Από τήν αὐλή τό σιτι μοιάζει οὰν μιά πολιό (Δυγεραθό πορακτίκη με δε δε ζωγοαφιά, φαγωμένη μέ τό πέρασμα τοῦ χρόνου. Τό οπὶτι εἰ-ναι τριώροφο, πέτρανο μέ μικοά καγκελωτά παράθυρα καὶ μέ πο λύχρωμες ζωγραφιές έδω κι' ε-κεί. Τό ἐσωτερικό του διως εί ναι ἀκόμη ώραιότερο. Καὶ τά τοια πατώματα είναι καταστολι

Τό πρώτο πάτωμα τό χρησιμοποιούσαν γιά ταμείο καὶ έκει συ ναντούσες καὶ τό θησαυροφυλά-

Στό δεύτερο ήταν τά υπνοδωμά τια. Τό πάτωμα αυτό είναι στο πομένο μέ καριτωμένες τοιχο-γραφίες μέ άνάλαφρα οκαλίσμα τα στούς τοίχους καὶ μέ ώραξες κομψές κολωνίτος. Τό ώραιότερο δμως είναι τό τρίτο πάτω μα πού τό χρησιμοποιούσαν στίς μεγάλες ὑποδοχές καὶ γιορτές. Τά δωμάτια ο' αὐτό χωρίζονται μέ ξόλινα διαφράγματα πού είναι στολιομένα μέ πολύχρωμα διτρώ. Τά ταβάνια είναι σκαλιπολύχρωμα

δέν κατοικεί κανείς σήμερα μό νο τά νυχτοπούλια καὶ τό φεγ γάρι τό κρατοῦν συντροφιά στίς

γάρι τό κρατοῦν συντροφιά στίς παγωμένες νύκτες τοῦ κειμῶνα. Αὐτό τό κωριουδώει τοῦ Κιο-οὰδου ἐδῶ καὶ ἐκατόν πενῆντα κρόνια ἤταν ξακουστό ὡς τό ἐ-ξωτερικό. Ήταν τότε μιά κωμό πολη πλούσια μέ 6.000 κατοὶ-κοῦς, μέ κοινωφελῆ ἰδρύματα. κοὶ μιά σχολή στήν ὁποῖαν δί-δοξαν ὁ Δούκας, ὁ Εὐγένιος Βούλγαρης καὶ φοίτησε ὁ Ρή-γος Φεραίος, "Όποιος πήγαινε τότε στ' Αμπελάκια δοκίμαζε τήν ἐντόπωση μιᾶς κυψέλης γε μάτης ἐργαοῖα, καὶ πρόοδο. Σ΄ αὐτή οἱ γυναίκες ἔγνεθαν, οἱ γοναίκες ἔγνεθαν, οἱ γοναίκες ἔγνεθαν, οἱ ανόρες ευιώμαν τα νηματα με 3 νεξίτηλο κόκκινο χρώμα καὶ καὶ προμήθευαν νήματα στίς πό λεις τίς Εύρώπης, όπου είχαν έμπορικά πρακτορεία κι ἀντι-προσώπους. Τήν βουνοπλαγιά

Μ' αὐτό τό ούστημα τά 'Αμπε λάκια είχαν μέρες εὐημερίας καὶ πολιτισμοῦ 'Αλλοίμονο ὅμως στά 1811 ή οίκονομική χρεωκο-πία της Αύστρίας έδωσε αἰφνί-διο καὶ θανάσιμο χτόπημα στόν

τοῦ Αλη-Παοὰ μέ τίς ἐπιδρο μές καὶ τίς λεηλαοὶες τους ἐρί

Φεύγοντας ἀφήσαμε πίσω μας τά γραφικά 'Αμπελάκια, γεμά-τοι, συγκίνησι, εὐχαρίστηση, πε

# Μαθήτρια τρίτης τάξης τοῦ Ί-διωτικοῦ Γυμνασίου Άρμενίου.